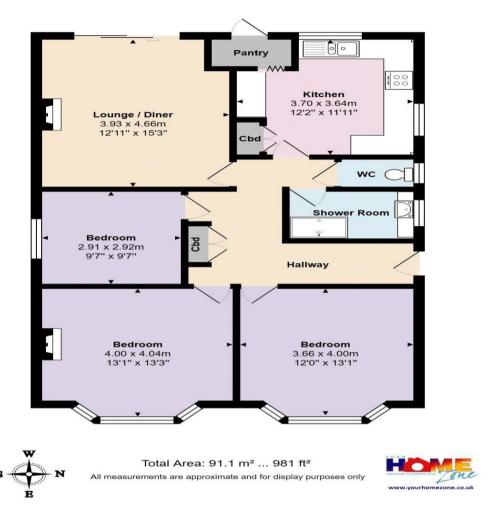

Enter via the side door into a surprisingly spacious hallway with storage cupboard, access to the loft and doors to all the rooms. To the rear is the 15' reception room with feature fireplace and sliding patio doors leading to the rear garden. The 12' kitchen is fitted with a good range of wall and base units with space for all appliances and a large larder unit. There are three bedrooms offering flexible accommodation (as one is currently in use as a further reception room) - to the front aspect are two generous rooms both with bay windows and bedroom three is a good sized single. There is modern shower room with cubicle and basin plus a separate cloakroom.