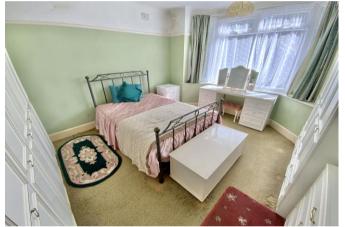

Enter via the side door into a surprisingly spacious hallway with storage cupboard, access to the loft and doors to all the rooms. To the rear is the 15' reception room with feature fireplace and sliding patio doors leading to the rear garden. The 12' kitchen is fitted with a good range of wall and base units with space for all appliances and a large larder unit. There are three bedrooms offering flexible accommodation (as one is currently in use as a further reception room) - to the front aspect are two generous rooms both with bay windows and bedroom three is a good sized single. There is modern shower room with cubicle and basin plus a separate cloakroom.