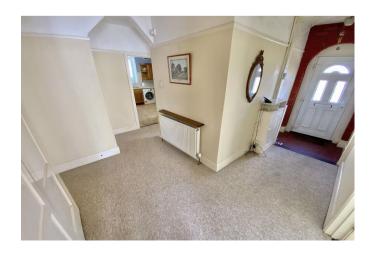

Enter via the side door into a surprisingly spacious hallway with storage cupboard, access to the loft and doors to all the rooms. To the rear is the 15' reception room with feature fireplace and sliding patio doors leading to the rear garden. The 12' kitchen is fitted with a good range of wall and base units with space for all appliances and a large larder unit. There are three bedrooms offering flexible accommodation (as one is currently in use as a further reception room) - to the front aspect are two generous rooms both with bay windows and bedroom three is a good sized single. There is modern shower room with cubicle and basin plus a separate cloakroom.