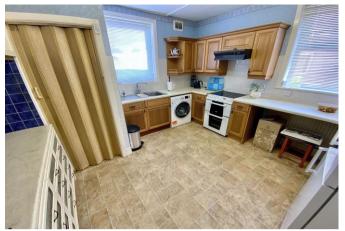

Enter via the side door into a surprisingly spacious hallway with storage cupboard, access to the loft and doors to all the rooms. To the rear is the 15' reception room with feature fireplace and sliding patio doors leading to the rear garden. The 12' kitchen is fitted with a good range of wall and base units with space for all appliances and a large larder unit. There are three bedrooms offering flexible accommodation (as one is currently in use as a further reception room) - to the front aspect are two generous rooms both with bay windows and bedroom three is a good sized single. There is modern shower room with cubicle and basin plus a separate cloakroom.