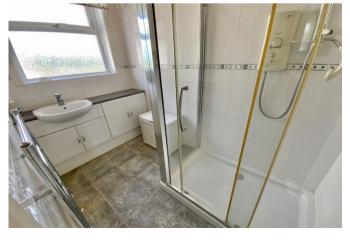

Enter via the side door into a surprisingly spacious hallway with storage cupboard, access to the loft and doors to all the rooms. To the rear is the 15' reception room with feature fireplace and sliding patio doors leading to the rear garden. The 12' kitchen is fitted with a good range of wall and base units with space for all appliances and a large larder unit. There are three bedrooms offering flexible accommodation (as one is currently in use as a further reception room) - to the front aspect are two generous rooms both with bay windows and bedroom three is a good sized single. There is modern shower room with cubicle and basin plus a separate cloakroom.