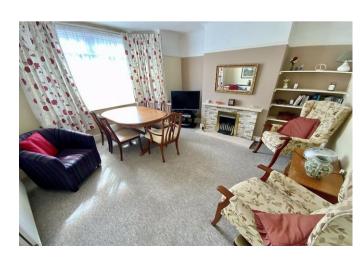

Enter via the side door into a surprisingly spacious hallway with storage cupboard, access to the loft and doors to all the rooms. To the rear is the 15' reception room with feature fireplace and sliding patio doors leading to the rear garden. The 12' kitchen is fitted with a good range of wall and base units with space for all appliances and a large larder unit. There are three bedrooms offering flexible accommodation (as one is currently in use as a further reception room) - to the front aspect are two generous rooms both with bay windows and bedroom three is a good sized single. There is modern shower room with cubicle and basin plus a separate cloakroom.