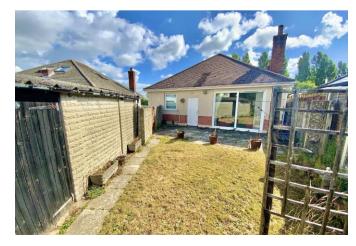

Outside, there is a large frontage with sloping driveway providing off road parking for 3/4 cars and leading to the detached garage. Compact rear garden with sunny aspect, laid to lawn with patio area. Gated side access.