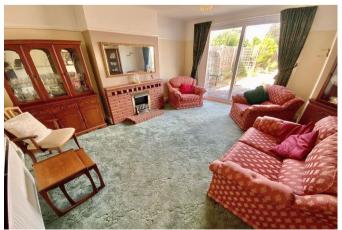

Enter via the side door into a surprisingly spacious hallway with storage cupboard, access to the loft and doors to all the rooms. To the rear is the 15' reception room with feature fireplace and sliding patio doors leading to the rear garden. The 12' kitchen is fitted with a good range of wall and base units with space for all appliances and a large larder unit. There are three bedrooms offering flexible accommodation (as one is currently in use as a further reception room) - to the front aspect are two generous rooms both with bay windows and bedroom three is a good sized single. There is modern shower room with cubicle and basin plus a separate cloakroom.