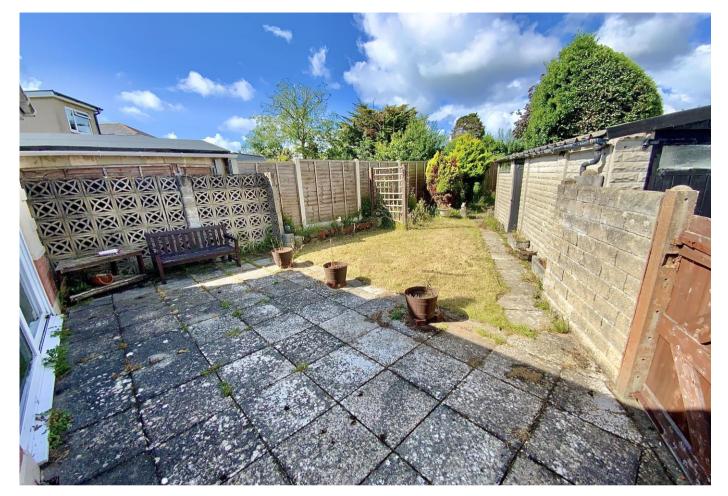

Outside, there is a large frontage with sloping driveway providing off road parking for 3/4 cars and leading to the detached garage. Compact rear garden with sunny aspect, laid to lawn with patio area. Gated side access.